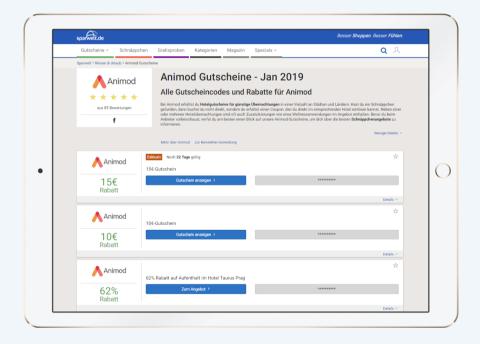

#### How we will support you?

- We'll create an own shop page for your shop on Sparwelt.de and on our partner sites.
- We'll use our reach to promote your products and we'll place your brand onpage and in the newsletter.
- We'll give you an industry overview and support you with a personal consulting to get your affiliate program off the ground.
- Our welcome packages are only bookable for new customers.
- Take advantage of a rich discount and get your first sales push.

#### **Silver**

- Your own shop page on Sparwelt.de including continuous voucher maintenance
- Shop will also be listed on one of the following voucher pages: Spiegel, RTL, nty or Gutscheine de
- 1 x Placement in the Sparwelt.de Newsletter incl. picture
- 2 days voucher listing on the frontpage of Sparwelt.de and 2 days on a partner page of your choice
- Industry overview

#### Gold

- Your own shop page on Sparwelt.de including continuous voucher maintenance
- Shop will also be listed on two of the following voucher pages: Spiegel, RTL, nty or Gutscheine de
- 2 x Placement in the Sparwelt.de Newsletter incl. picture
- 2 days voucher listing on the frontpage of Sparwelt.de and 2 days on a partner page of your choice
- 2 days slider on the category page
- Industry overview

### The ultimate welcome package

- Your own shop page on Sparwelt.de incl. continuous voucher maintenance
- Shop is also listed on the voucher portals of Spiegel, RTL, ntv and Gutscheine.de
- 4 weeks ntv widget on the start page
- 1 x standalone newsletter from Gutscheine.de
- 1 x image placement in the SPARWELT Newsletter
- 3 days voucher listing on the Sparwelt.de front page and 3 days at a partner portal of your choice
- 2 days slider on the appropriate category page
- Industry overview
- Personal Account Manager